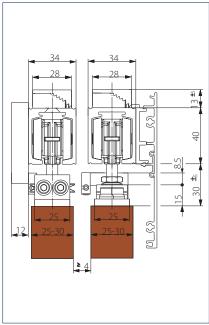

----|---------------------------------------------------|
| Leaf material        | Wood, plastic, metal                              |
| Number of leaves     | 2-leaf                                            |
| Leaf weight (max.)   | 140 kg                                            |
| Type of installation | Wall installation, ceiling installation           |
| Telescope            | •                                                 |

• = yes

### **OVERVIEW OF COMPONENTS**

#### GEZE Perlan 140 telescopic2-leaf for internal door wooden leaves



- = Track Perlan 140
- = End stop Perlan 140 2
- 3
- = Roller carriage Perlan 140 = Fitting for telescope 2-leaf
- = Wall/ceiling adapter for telescope
- = Wooden leaf (on site)
- = Floor guide for wooden leaf

### **CROSS-SECTION DRAWING**



Ceiling mounting wood with clip-on cover 100

## ORDER INFORMATION

| Description                                                                                                                                                                                                 | ID No.      |
|-------------------------------------------------------------------------------------------------------------------------------------------------------------------------------------------------------------|-------------|
| Perlan telescope set, 2-leaf For the telescopic movement of wooden leaves, comprising: complete telescope mechanism with installation material, w cable 3.8 m, including 4 x suspension plate Perlan 140 KS | rire 130891 |
| Accessories