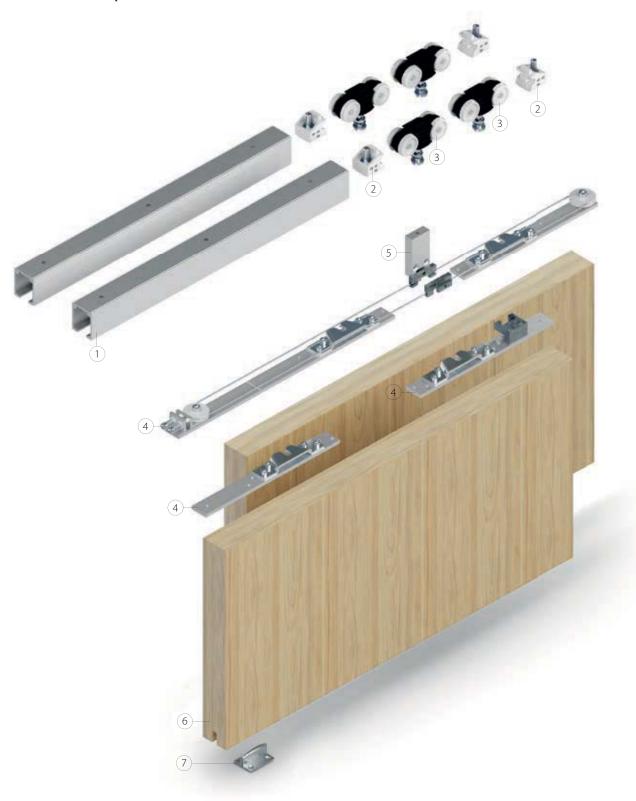

### **OVERVIEW OF COMPONENTS**

#### GEZE Perlan 140 telescopic2-leaf for internal door wooden leaves

- = Track Perlan 140
- = End stop Perlan 140 2
- 3
- = Roller carriage Perlan 140 = Fitting for telescope 2-leaf
- = Wall/ceiling adapter for telescope
- = Wooden leaf (on site)
- = Floor guide for wooden leaf