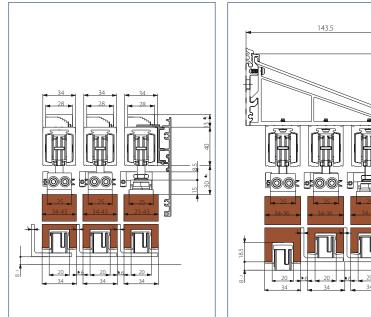

## **CROSS-SECTION DRAWINGS**

2 Ř

Ceiling mounting wood with spacer bracket and clip-on cover 100

Wall mounting wood with wall bracket and weather canopy