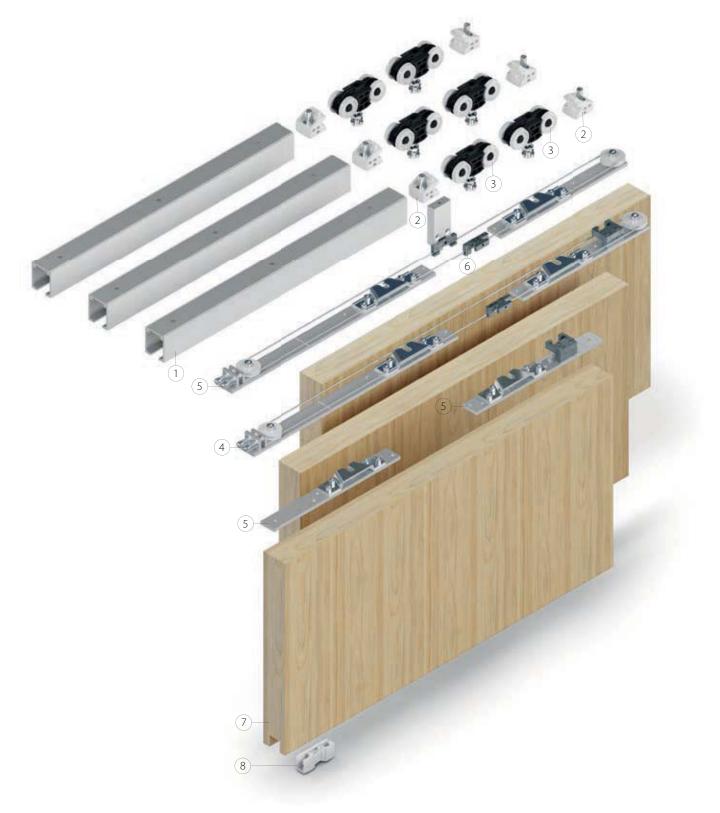

## **OVERVIEW OF COMPONENTS**

## GEZE Perlan 140 telescopic for sliding shutters with three leaves

- 1 = Track Perlan 140
- 2 = End stop Perlan 140
- 3 = Roller carriage Perlan 140
- 4 = Fitting extension for telescope 3-leaf

- = Fitting for telescope 2-leaf
- = Wall/ceiling adapter for telescope
- = Wooden leaf (on site)

5

6

7 8

= Clearance-free floor guide for wooden leaves