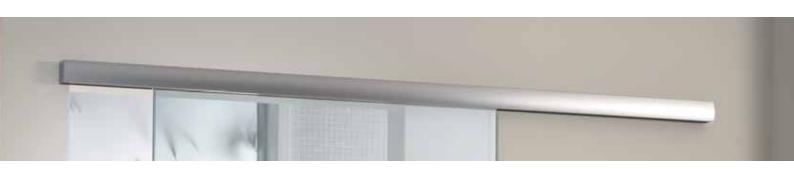

# For fixing to the ceiling with integrated side piece

**GEZE LEVOLAN**Sliding door set

with invisible glass clamping

All glass doors create transparency and elegance in room design. The clear lines of the LEVOLAN sliding door system allows itself to be decently integrated into any architecture. Without additional gluing, the system can carry glass doors with a weight of up to 150 kg. Like all GEZE products, LEVOLAN has been tested in comprehensive long-term tests and meets the highest classes of DIN EN 1527:1998.

Ready to mount LEVOLAN sets make planning and installation of sliding doors easier. The sets contain all small parts including end caps and brush seals. This saves the installer additional travel and thus time and costs. Of course, individual solutions can be projected and ordered as single items.