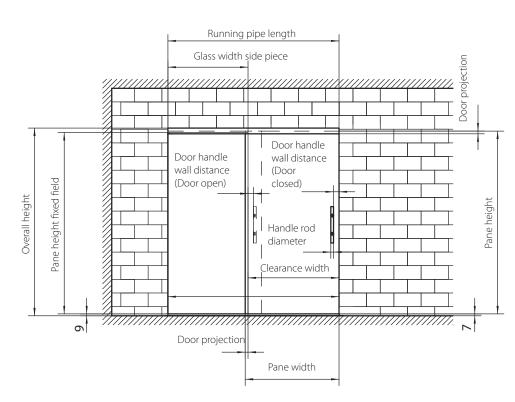

# For fixing to the ceiling with integrated side piece

**GEZE LEVOLAN**Sliding door set

with invisible glass clamping

All glass doors create transparency and elegance in room design. The clear lines of the LEVOLAN sliding door system allows itself to be decently integrated into any architecture. Without additional gluing, the system can carry glass doors with a weight of up to 150 kg. Like all GEZE products, LEVOLAN has been tested in comprehensive long-term tests and meets the highest classes of DIN EN 1527:1998.

GEZE LEVOLAN is suitable for single pane toughened safety glass in the thicknesses 8, 10 and 12 mm. The GEZE laminated safety glass gluing allows pane leaves made of laminated glass with thicknesses of up to 12.76 mm to be safely and permanently moved.