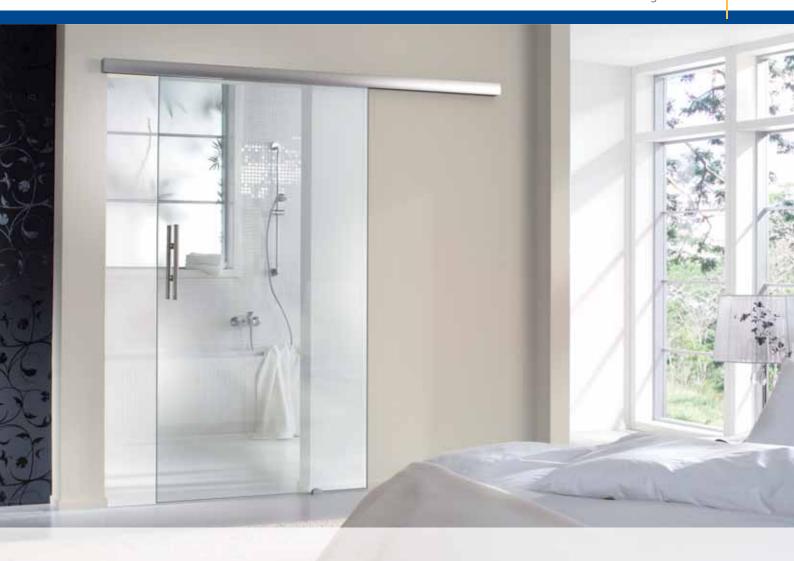

POWERFUL DESIGN FOR ANY SETTING
LEVOLAN SLIDING DOOR SET

# For fixing to the ceiling with integrated side piece

# 34 33 ±5 Pane height fixed field = Overall height - 42 Overall height = clearance height Pane height = Overall height- 40 ±5 Seal brush 26 40 Glass thickness Glass thickness 8/10/12 8/10/12 Seal ID No. 128942 6 U-shaped profile fixed field with socket seal

### For fixing to the wall



- 1 Despite the low rail dimension this system does not require any glass processing and keeps glass sliding doors almost invisible in the profile.
- 2 Thanks to the rollers tried and tested thousands of times in the GEZE automatic, the doors are extremely quiet and gentle running.

## For fixing to the ceiling



# For fixing to the ceiling with integrated side piece





**GEZE LEVOLAN**Sl