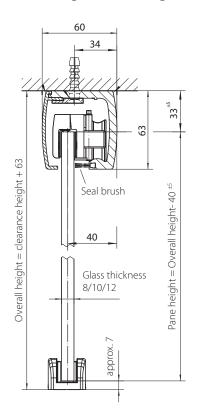

### For fixing to the wall

- 1 Despite the low rail dimension this system does not require any glass processing and keeps glass sliding doors almost invisible in the profile.
- 2 Thanks to the rollers tried and tested thousands of times in the GEZE automatic, the doors are extremely quiet and gentle running.