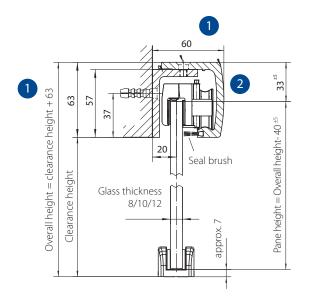

# 34 33 ±5 Pane height fixed field = Overall height - 42 Overall height = clearance height Pane height = Overall height- 40 ±5 Seal brush 26 40 Glass thickness Glass thickness 8/10/12 8/10/12 Seal ID No. 128942 6 U-shaped profile fixed field with socket seal