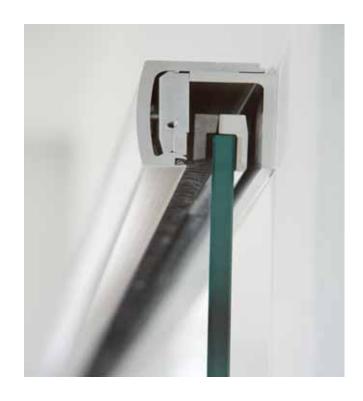

# 34 33 ±5 Pane height fixed field = Overall height - 42 Overall height = clearance height Pane height = Overall height- 40 ±5 Seal brush 26 40 Glass thickness Glass thickness 8/10/12 8/10/12 Seal ID No. 128942 6 U-shaped profile fixed field with socket seal

# For fixing to the ceiling with integrated side piece

**GEZE LEVOLAN**Sliding door set

with invisible glass clamping

All glass doors create transparency and elegance in room design. The clear lines of the LEVOLAN sliding door system allows itself to be decently integrated into any architecture. Without additional gluing, the system can carry glass doors with a weight of up to 150 kg. Like all GEZE products, LEVOLAN has been tested in comprehensive long-term tests and meets the highest classes of DIN EN 1527:1998.

GEZE LEVOLAN is suitable for single pane toughened safety glass in the thicknesses 8, 10 and 12 mm. The GEZE laminated safety glass gluing allows pane leaves made of laminated glass with thicknesses of up to 12.76 mm to be safely and permanently moved.