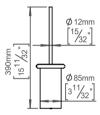

Product specification Material: stainless steel AISI 316 Surface finish: satin grain 320, crafted by hand 20-year warranty (5 years for coated items)

Spare parts/ accessories

14705602243 - Toilet roll holder 145mm 14706102100 - Toilet brush holder set 14560502002 - Coat hook 14x36mm with pin 14706202016 - Spare toilet roll holder 160mm