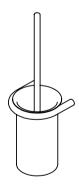

## **Knud Holscher** collection

Product

Toilet roll holder, spare toilet roll holder, toilet brush holder, 2xcoat hooks.

Tender text

Knud Holscher collection, d line bathroom boxset, 14/5605-7056-7061-7062, self-tapping screws included. Manufactured in the highest quality marine grade, AISI 316 stainless steel, protecting against high levels of corrosion. 20-year warranty

Product specification Material: stainless steel AISI 316 Surface finish: satin grain 320, crafted by hand 20-year warranty (5 years for coated items)

Spare parts/ accessories

14705602243 - Toilet roll holder 145mm 14706102100 - Toilet brush holder set 14560502002 - Coat hook 14x36mm with pin 14706202016 - Spare toilet roll holder 160mm