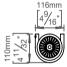

Product specification Material: stainless steel AISI 316 Surface finish: satin grain 320, crafted by hand 20-year warranty (5 years for coated items)

Spare parts/ accessories

14705602243 - Toilet roll holder 145mm 14706102100 - Toilet brush holder set 14560502002 - Coat hook 14x36mm with pin 14706202016 - Spare toilet roll holder 160mm